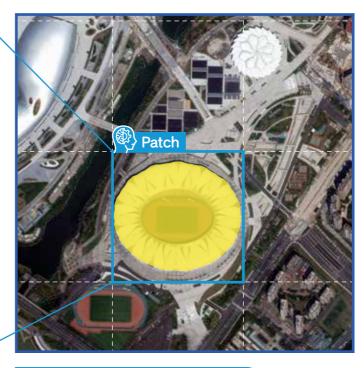

### **Get Patch**

Patch the scenes based on the objects

[Scenes+Patched] Delivery ----- For AI Training Data

#### Satellite Data for Al Training

- Contents: 50 Scenes + Patches for 50 Scenes
  - 50 Scenes with the valid objects + Patches cut around the valid objects
- Satellite: KOMPSAT-3, KOMPSAT-3A
- Scene Condition:
  - Minimum guarantees of valid objects in the Scene
  - Satellite Scenes are limited to Archive data (Unable to set specific dates)
- Patch Condition:
  - Standard size: 1,024×1,024 pixel
  - Patch size can be different according to the size of the object or the customer's request
  - The number of Patch can be different according to the size of the object
- File Format: TIFF, JPG
- Estimated Timeline: Separate inquiries (Custom-made)
- Order: nbd@si-imaging.com
  - \* This product is for Al Training only, other purposes are not allowed.