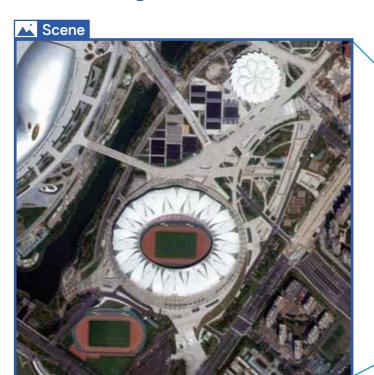

## **Buy Scene**

#### Satellite Data for Al Training

- Contents: 50 Scenes + Patches for 50 Scenes
  - 50 Scenes with the valid objects + Patches cut around the valid objects
- Satellite: KOMPSAT-3, KOMPSAT-3A
- Scene Condition:
  - Minimum guarantees of valid objects in the Scene
  - Satellite Scenes are limited to Archive data (Unable to set specific dates)
- Patch Condition:
  - Standard size: 1,024×1,024 pixel
  - Patch size can be different according to the size of the object or the customer's request
  - The number of Patch can be different according to the size of the object
- File Format: TIFF, JPG
- Estimated Timeline: Separate inquiries (Custom-made)
- Order: nbd@si-imaging.com
  - \* This product is for Al Training only, other purposes are not allowed.